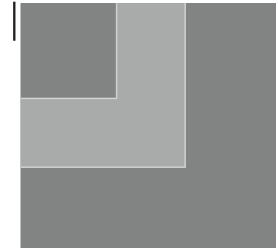

## Zone The Atelier Collection

As elements clash, surfaces crack, and organic forms emerge, we reflect upon the subtle and grand gestures that nature creates. Through layered fibers that protrude and recede, we explore the history of where the land and art meet and seek to bridge the worlds outside and within.



Brook

CONSTRUCTION

Dobby Woven

MAX WIDTH WITHOUT SEAMS

11′2″

### SEAMING RECOMMENDATION

Custom Seam

### STANDARD LEAD TIME

16 Weeks

#### YARNS

| 38%  | Thin-Felted Wool |
|------|------------------|
| 26%  | Linen            |
| 1/0/ | 0:11. \\/l       |

- 16% Silk Wool 16% Twisted Wool
- 5% Cotton

MADE IN USA

Fall River, Massachusetts

### MERIDA





#### 8' x 8' SHOWN

Brook



# 11" x 16" SECTION

1.2





### Take a closer look.

Scan for additional images and to learn more about this collection.