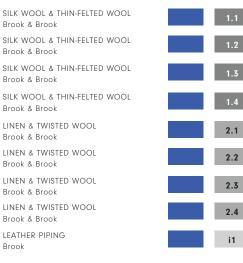

Brook

CONSTRUCTION

Dobby Woven

MAX WIDTH WITHOUT SEAMS

11′2″

#### YARNS

| 38%  | Thin-Felted Wool |
|------|------------------|
| 26%  | Linen            |
| 1/0/ | 0:11. \\/l       |

- 16% Silk Wool 16% Twisted Wool
- 5% Cotton

MADE IN USA

Fall River, Massachusetts