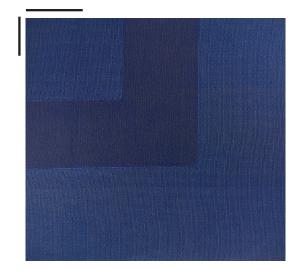

## Zone The Atelier Collection

As elements clash, surfaces crack, and organic forms emerge, we reflect upon the subtle and grand gestures that nature creates. Through layered fibers that protrude and recede, we explore the history of where the land and art meet and seek to bridge the worlds outside and within.



Brook

CONSTRUCTION

Dobby Woven

MAX WIDTH WITHOUT SEAMS

11′2″

### SEAMING RECOMMENDATION

Custom Seam

### STANDARD LEAD TIME

16 Weeks

#### YARNS

| 38%  | Thin-Felted Wool |
|------|------------------|
| 26%  | Linen            |
| 1/0/ | 0:11. \\/l       |

- 16% Silk Wool 16% Twisted Wool
- 5% Cotton

MADE IN USA

Fall River, Massachusetts

### MERIDA





#### 8' x 8' SHOWN

Brook



# 11" x 16" SECTION

1.2





### Take a closer look.

Scan for additional images and to learn more about this collection.