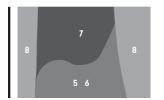

## YARNS

| 28% | Crimped Wool       |  |
|-----|--------------------|--|
| 14% | Thin-Felted Wool   |  |
| 13% | Silk Wool          |  |
| 13% | Linen              |  |
| 13% | Cotton             |  |
| 11% | Alpaca Merino Wool |  |
| 8%  | Twisted Wool       |  |
|     |                    |  |
|     |                    |  |

MADE IN USA

Fall River, Massachusetts

6' x 9' SHOWN

11" x 16" SECTION ROTATED

Scan for additional images and to learn more about this collection.