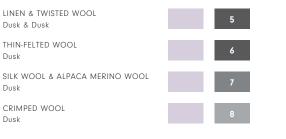

## YARNS

| 28% | Crimped Wool       |  |
|-----|--------------------|--|
| 14% | Thin-Felted Wool   |  |
| 13% | Silk Wool          |  |
| 13% | Linen              |  |
| 13% | Cotton             |  |
| 11% | Alpaca Merino Wool |  |
| 8%  | Twisted Wool       |  |
|     |                    |  |
|     |                    |  |