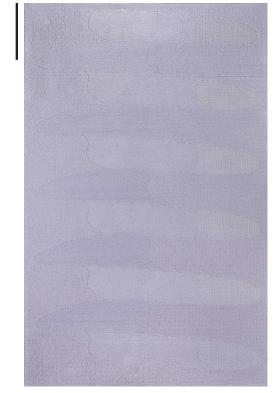

MADE IN USA

Fall River, Massachusetts

6' x 9' SHOWN

11" x 16" SECTION ROTATED

Scan for additional images and to learn more about this collection.