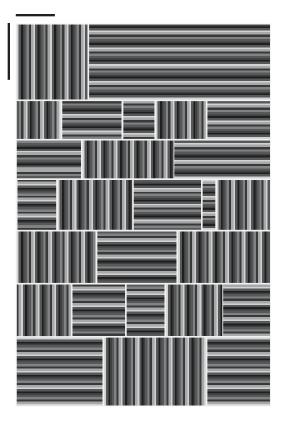

#### MADE IN USA

Fall River, Massachusetts

6' x 9' SHOWN

11" x 16" SECTION ROTATED