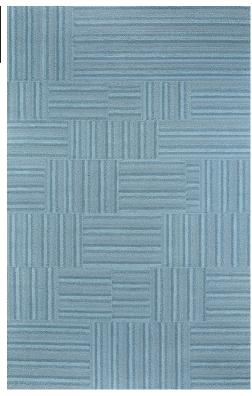

#### COLORWAY

Lazuli

#### MADE IN USA

Fall River, Massachusetts

6' x 9' SHOWN

11" x 16" SECTION ROTATED