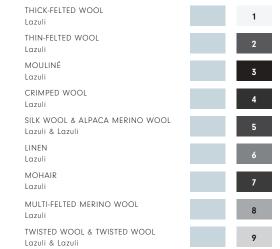

#### YARNS

20% Mohair

14% Thin-Felted Wool

14% Twisted Wool

14% Crimped Wool

10% Linen

8% Mouliné

6% Multi-Felted Merino Wool

5% Silk Wool

5% Thick-Felted Wool

4% Alpaca Merino Wool