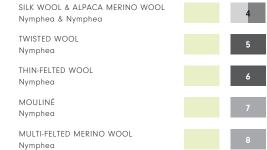

#### COLORWAY

Nymphea

#### YARNS

22% Multi-Felted Merino Wool

17% Thin-Felted Wool

16% Silk Wool

16% Cotton

13% Alpaca Merino Wool

10% Twisted Wool

6% Mouliné