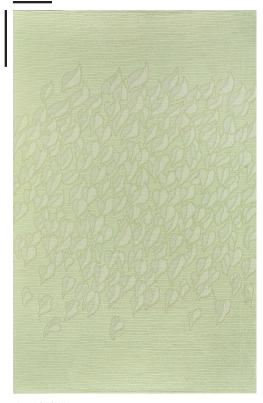

#### COLORWAY

Nymphea

#### YARNS

22% Multi-Felted Merino Wool

17% Thin-Felted Wool

16% Silk Wool

16% Cotton

13% Alpaca Merino Wool

10% Twisted Wool

6% Mouliné