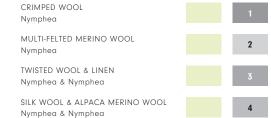

#### YARNS

27% Silk Wool

25% Multi-Felted Merino Wool

23% Alpaca Merino Wool

12% Linen

9% Twisted Wool

4% Crimped Wool