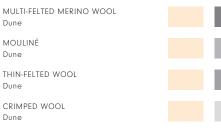

### YARNS

57% Thin-Felted Wool

28% Crimped Wool

9% Mouliné

6% Multi-Felted Merino Wool

MADE IN USA

Fall River, Massachusetts

MERIDA