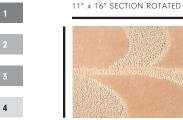

## Sway The Atelier Collection

Inspired by the Arte Povera movement, Atelier 2022 transcends the boundaries between nature and art to create a collection of one-of-a-kind rugs, each a work of living art.

| COLORWAY               |
|------------------------|
| Dune                   |
| CONSTRUCTION           |
| Robot Tufted           |
| MAX SIZE WITHOUT SEAMS |
| 13' x 20'              |

SEAMING RECOMMENDATION

Custom Seam

### STANDARD LEAD TIME

16 Weeks

### YARNS

57% Thin-Felted Wool

28% Crimped Wool

9% Mouliné

6% Multi-Felted Merino Wool

MADE IN USA

Fall River, Massachusetts

MERIDA

6' x 9' SHOWN









# closer look.

Scan for additional images and to learn more about this collection.





Take a