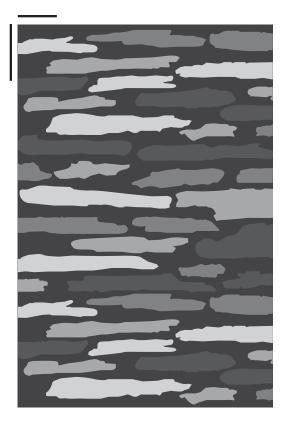

nature and art to create a collection of one-of-a-kind rugs, each a work of living art.

| COLORWAY               |  |  |
|------------------------|--|--|
| Gauje                  |  |  |
| CONSTRUCTION           |  |  |
| Robot Tufted           |  |  |
| MAX SIZE WITHOUT SEAMS |  |  |
| 13' × 20'              |  |  |
| SEAMING RECOMMENDATION |  |  |
| Custom Seam            |  |  |
| STANDARD LEAD TIME     |  |  |
| 16 Weeks               |  |  |

#### YARNS

| 63% | Thin-Felted Wool   |
|-----|--------------------|
| 9%  | Crimped Wool       |
| 9%  | Linen              |
| 8%  | Mouliné            |
| 5%  | Twisted Wool       |
| 3%  | Silk Wool          |
| 3%  | Alpaca Merino Wool |
|     |                    |
| MAD | e in usa           |

Fall River, Massachusetts

6' x 9' SHOWN





### 11" x 16" SECTION ROTATED



### Take a closer look.

Scan for additional images and to learn more about this collection.





## MERIDA