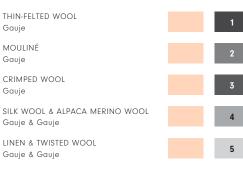

#### YARNS

| 63% | Thin-Felted Wool   |
|-----|--------------------|
| 9%  | Crimped Wool       |
| 9%  | Linen              |
| 8%  | Mouliné            |
| 5%  | Twisted Wool       |
| 3%  | Silk Wool          |
| 3%  | Alpaca Merino Wool |
|     |                    |
| MAD | e in usa           |