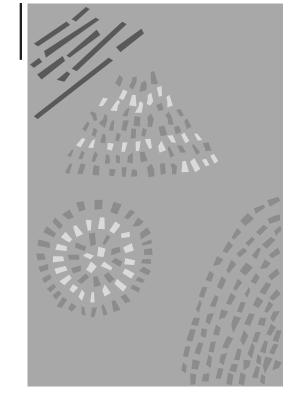

### YARNS

77% Mouliné 17% Thin-Felted Wool 2% Linen 2% Alpaca Merino Wool 2% Silk Wool

MADE IN USA

Fall River, Massachusetts

MERIDA

6' x 9' SHOWN

Lazuli

| MOULINÉ<br>Lazuli                                 | 1 |
|---------------------------------------------------|---|
|                                                   |   |
| SILK WOOL & ALPACA MERINO WOOL<br>Lazuli & Lazuli | 2 |
|                                                   |   |
| LINEN & ALPACA MERINO WOOL<br>Lazuli & Lazuli     | 3 |
|                                                   |   |
| THIN-FELTED WOOL                                  | 4 |

#### 11" x 16" SECTION ROTATED