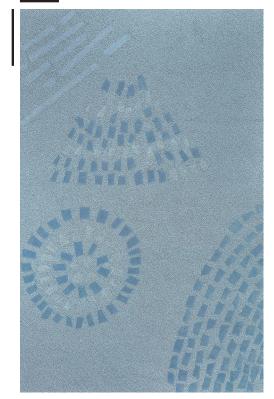

### YARNS

77% Mouliné 17% Thin-Felted Wool 2% Linen 2% Alpaca Merino Wool 2% Silk Wool

MADE IN USA

Fall River, Massachusetts

MERIDA

6' x 9' SHOWN

Lazuli

| MOULINÉ<br>Lazuli                                 | 1 |
|---------------------------------------------------|---|
|                                                   |   |
| SILK WOOL & ALPACA MERINO WOOL<br>Lazuli & Lazuli | 2 |
|                                                   |   |
| LINEN & ALPACA MERINO WOOL<br>Lazuli & Lazuli     | 3 |
|                                                   |   |
| THIN-FELTED WOOL                                  | 4 |

#### 11" x 16" SECTION ROTATED