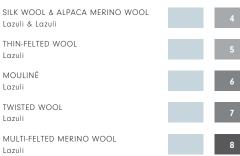

COLORWAY Lazuli

CONSTRUCTION

Jacquard Woven

MAX WIDTH WITHOUT SEAMS

11′2″

#### YARNS

30% Multi-Felted Merino Wool
17% Mouliné
16% Cotton
15% Thin-Felted Wool
9% Twisted Wool
7% Silk Wool
6% Alpaca Merino Wool

MADE IN USA

MERIDA

Fall River, Massachusetts