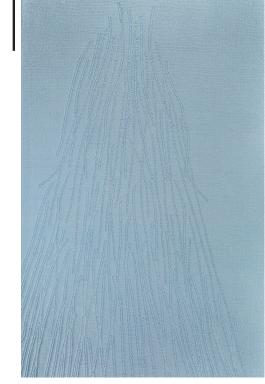

COLORWAY Lazuli

CONSTRUCTION

Jacquard Woven

MAX WIDTH WITHOUT SEAMS

11′2″

#### 6' x 9' SHOWN