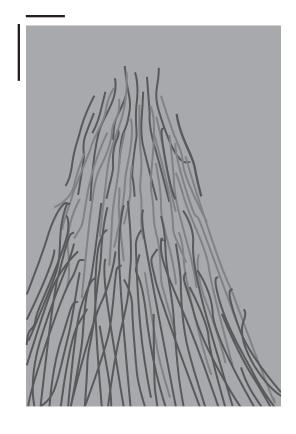

# Paglia The Atelier Collection

Inspired by the Arte Povera movement, Atelier 2022 transcends the boundaries between nature and art to create a collection of one-of-a-kind rugs, each a work of living art.

COLORWAY Lazuli

CONSTRUCTION

Jacquard Woven

MAX WIDTH WITHOUT SEAMS

11′2″

#### SEAMING RECOMMENDATION

Custom Seam

### STANDARD LEAD TIME

16 Weeks

#### YARNS

30% Multi-Felted Merino Wool
17% Mouliné
16% Cotton
15% Thin-Felted Wool
9% Twisted Wool
7% Silk Wool
6% Alpaca Merino Wool

MADE IN USA

MERIDA

Fall River, Massachusetts



#### 6' x 9' SHOWN





#### 11" x 16" SECTION ROTATED



## Take a closer look.

Scan for additional images and to learn more about this collection.