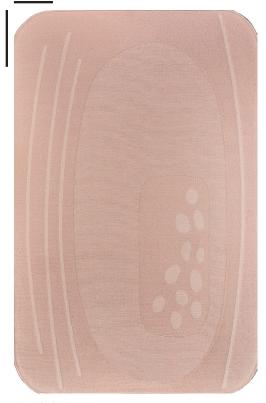

Gauje

CONSTRUCTION

Jacquard Woven

MAX WIDTH WITHOUT SEAMS

11′ 2″

SEAMING RECOMMENDATION

Custom Seam

STANDARD LEAD TIME

Fall River, Massachusetts

SILK WOOL & ALPACA MERINO WOOL Gauje & Gauje

TWISTED WOOL & ALPACA MERINO WOOL Gauje & Gauje

MOULINÉ Gauje

MULTI-FELTED MERINO WOOL Gauje 5

6

7

8

11" x 16" SECTION ROTATED