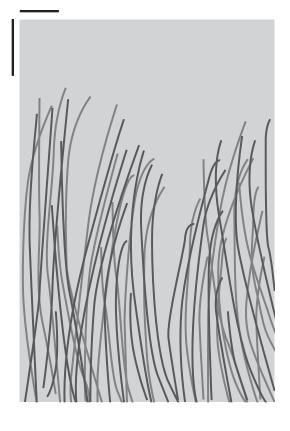

#### COLORWAY

Nymphea

#### YARNS

- 29% Thin-Felted Wool
- 19% Thick-Felted Wool
- 15% Cotton
- 13% Multi-Felted Merino Wool
- 10% Mouliné
- 8% Silk Wool
- 6% Alpaca Merino Wool

#### MADE IN USA

Fall River, Massachusetts

11" x 16" SECTION ROTATED