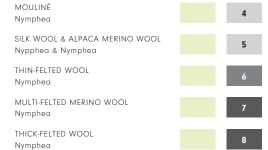

#### COLORWAY

Nymphea

#### YARNS

- 29% Thin-Felted Wool
- 19% Thick-Felted Wool
- 15% Cotton
- 13% Multi-Felted Merino Wool
- 10% Mouliné
- 8% Silk Wool
- 6% Alpaca Merino Wool