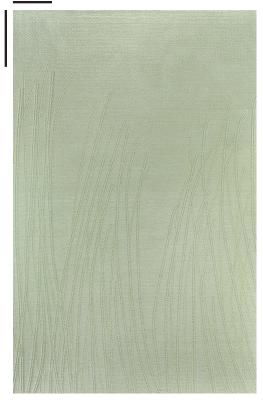

#### COLORWAY

Nymphea

#### YARNS

- 29% Thin-Felted Wool
- 19% Thick-Felted Wool
- 15% Cotton
- 13% Multi-Felted Merino Wool
- 10% Mouliné
- 8% Silk Wool
- 6% Alpaca Merino Wool

#### MADE IN USA

Fall River, Massachusetts

11" x 16" SECTION ROTATED