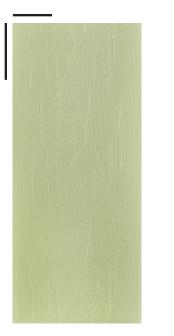

COLORWAY Nymphea

CONSTRUCTION

Jacquard Woven

MAX WIDTH WITHOUT SEAMS

10′

#### YARNS

62% Twisted Wool 38% Thin-Felted Wool

MADE IN USA

Fall River, Massachusetts

### 6' x 9' SHOWN

TWISTED WOOL & TWISTED WOOL Nymphea & Nymphea

TWISTED WOOL & TWISTED WOOL Nymphea & Nymphea

THIN-FELTED WOOL & TWISTED WOOL Nymphea & Nymphea

THIN-FELTED WOOL & TWISTED WOOL Nymphea & Nymphea