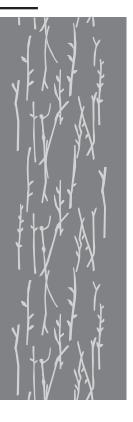

COLORWAY Nymphea

CONSTRUCTION

Jacquard Woven

MAX WIDTH WITHOUT SEAMS

10′

#### YARNS

62% Twisted Wool 38% Thin-Felted Wool

MADE IN USA

Fall River, Massachusetts

### 6' x 9' SHOWN

TWISTED WOOL & TWISTED WOOL Nymphea & Nymphea

TWISTED WOOL & TWISTED WOOL Nymphea & Nymphea

THIN-FELTED WOOL & TWISTED WOOL Nymphea & Nymphea

THIN-FELTED WOOL & TWISTED WOOL Nymphea & Nymphea