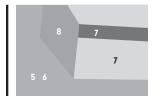

### 11" x 16" SECTION ROTATED

Scan for additional images and to learn more about this collection.