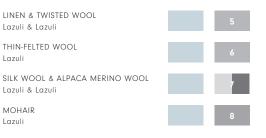

### YARNS

| 29% Mohair   |             |
|--------------|-------------|
| 14% Thin-Fel | ted Wool    |
| 13% Silk Wo  | ol          |
| 13% Linen    |             |
| 13% Cotton   |             |
| 10% Alpaca   | Merino Wool |
| 8% Twisted   | Wool        |
|              |             |
| MADE IN US   | Д           |