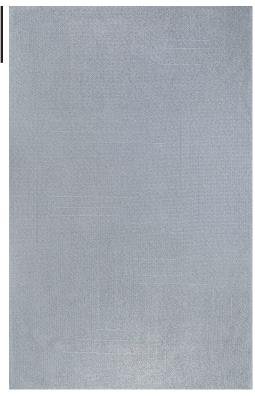

#### COLORWAY

Mica

#### YARNS

52% Mohair

23% Linen

12% Silk Wool

12% Cotton

1% Multi-Felted Merino Wool

#### MADE IN USA

Fall River, Massachusetts

11" x 16" SECTION ROTATED