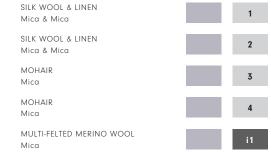

#### COLORWAY

Mica

#### YARNS

52% Mohair

23% Linen

12% Silk Wool

12% Cotton

1% Multi-Felted Merino Wool