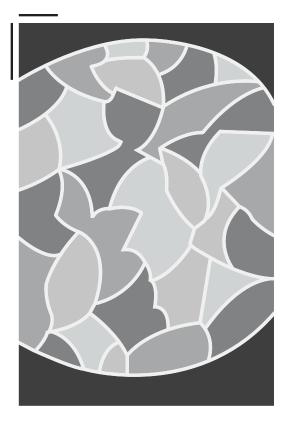

#### COLORWAY

Mica

#### YARNS

- 17% Multi-Felted Merino Wool
- 17% Crimped Wool
- 14% Mouliné
- 13% Thin-Felted Wool
- 13% Twisted Wool
- 11% Linen
- 10% Silk Wool
- 5% Alpaca Merino Wool

#### MADE IN USA

Fall River, Massachusetts

MULTI-FELTED MERINO WOOL

11" x 16" SECTION ROTATED