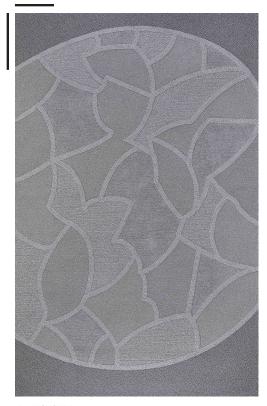

#### COLORWAY

Mica

#### YARNS

- 17% Multi-Felted Merino Wool
- 17% Crimped Wool
- 14% Mouliné
- 13% Thin-Felted Wool
- 13% Twisted Wool
- 11% Linen
- 10% Silk Wool
- 5% Alpaca Merino Wool

#### MADE IN USA

Fall River, Massachusetts

MULTI-FELTED MERINO WOOL

11" x 16" SECTION ROTATED