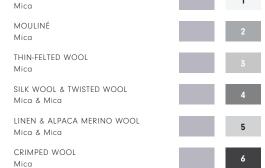

#### COLORWAY

Mica

#### YARNS

- 17% Multi-Felted Merino Wool
- 17% Crimped Wool
- 14% Mouliné
- 13% Thin-Felted Wool
- 13% Twisted Wool
- 11% Linen
- 10% Silk Wool
- 5% Alpaca Merino Wool