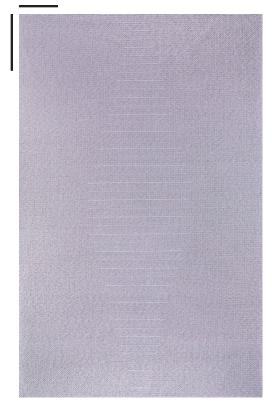

### 6' x 9' SHOWN

| MOHAIR & LINEN<br>Dusk & Dusk |  |
|-------------------------------|--|
| MOHAIR & LINEN<br>Dusk & Dusk |  |

MOHAIR & LINEN Dusk & Dusk

MOHAIR & LINEN Dusk & Dusk

MULTI-FELTED MERINO WOOL Dusk

## 11" x 16" SECTION ROTATED

Scan for additional images and to learn more about this collection.