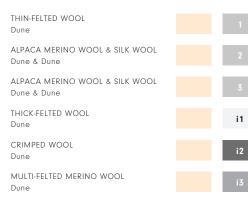

## YARNS

30% Thin-Felted Wool
27% Silk Wool
21% Alpaca Merino Wool
19% Cotton
1% Thick-Felted Wool
1% Crimped Wool
1% Multi-Felted Merino Wool

Fall River, Massachusetts