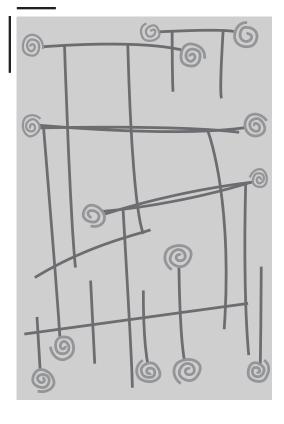

## Cerchi

### The Atelier Collection

Inspired by the Arte Povera movement, Atelier 2022 transcends the boundaries between nature and art to create a collection of one-of-a-kind rugs, each a work of living art.

#### COLORWAY

Dusk

#### CONSTRUCTION

Robot Tufted

#### MAX SIZE WITHOUT SEAMS

13' x 20'

#### SEAMING RECOMMENDATION

Custom Seam

#### STANDARD LEAD TIME

16 Weeks

#### YARNS

86% Thin-Felted Wool

10% Mouliné

2% Alpaca Merino Wool

2% Silk Wool

#### MADE IN USA

Fall River, Massachusetts





6' x 9' SHOWN

| THIN-FELTED WOOL<br>Dusk                      | 1 |
|-----------------------------------------------|---|
| ALPACA MERINO WOOL & SILK WOOL<br>Dusk & Dusk | 2 |
| MOULINÉ<br>Dusk                               | 3 |



11" x 16" SECTION ROTATED



# Take a closer look.

Scan for additional images and to learn more about this collection.





### MERIDA