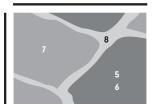

#### YARNS

29% Mouliné

23% Linen

15% Twisted Wool

12% Silk Wool

12% Cotton

9% Alpaca Merino Wool

#### 6' x 9' SHOWN

MOULINÉ Dune

> MOULINÉ Dune

Dune & Dune

Dune
LINEN & TWISTED WOOL

SILK WOOL & ALPACA MERINO WOOL Dune & Dune 6

7

8