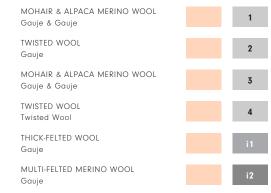

#### YARNS

59% Mohair

16% Twisted Wool

13% Cotton

10% Alpaca Merino Wool

1% Thick-Felted Wool

1% Multi-Felted Merino Wool

MADE IN USA