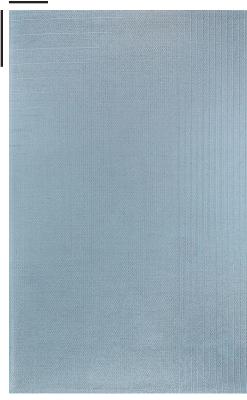

Lazuli

CONSTRUCTION

Dobby Woven

MAX WIDTH WITHOUT SEAMS

11′ 2″

SEAMING RECOMMENDATION

Custom Seam

STANDARD LEAD TIME

Fall River, Massachusetts

11" x 16" SECTION ROTATED