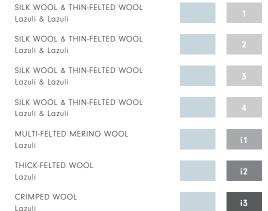

## YARNS

57% Thin-Felted Wool

26% Silk Wool

12% Cotton

3% Multi-Felted Merino Wool

1% Thick-Felted Wool

1% Crimped Wool

MADE IN USA