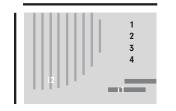

## 1 2 3 4 i1

### 11" x 16" SECTION ROTATED

Take a closer look.

Scan for additional images and to learn more about this collection.