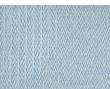

COLORWAY Lazuli CONSTRUCTION Jacquard Woven

MAX WIDTH WITHOUT SEAMS

11′2″

SEAMING RECOMMENDATION

Custom Seam

### YARNS

52% Linen

33% Twisted Wool

13% Cotton

- 1% Thick-Felted Wool
- 1% Multi-Felted Merino Wool

MADE IN USA

Fall River, Massachusetts

### 11" x 16" SECTION ROTATED

Take a closer look.

Scan for additional images and to learn more about this collection.