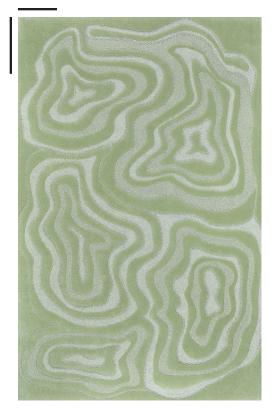

## MERIDA

6' x 9' SHOWN

CRIMPED WOOL

THIN-FELTED WOOL

NYMPHEA & NYMPHEA

MOULINÉ

Nymphea

Nymphea

Nymphea

ALPACA MERINO WOOL & ALPACA MERINO WOOL Nymphea & Nymphea

Thin-Felted Wool & Twisted Wool

| 8 |        | 200 |
|---|--------|-----|
|   |        |     |
|   |        |     |
|   | APPEN. |     |
|   |        |     |
|   |        |     |
|   |        |     |

## 11" x 16" SECTION ROTATED

closer look.

Scan for additional images and to learn more about this collection.