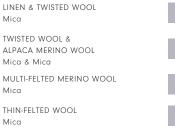

## YARNS

32% Twisted Wool 25% Linen 13% Cotton 13% Multi-Felted Merino Wool

- 10% Alpaca Merino Wool
- 7% Thin-Felted Wool

MADE IN USA

Fall River, Massachusetts

MERIDA

11" x 16" SECTION ROTATED

## Take a closer look.

Scan for additional images and to learn more about this collection.

Mica TWISTED WOOL & ALPACA MERINO WOOL Mica & Mica MULTI-FELTED MERINO WOOL Mica

8

6

7