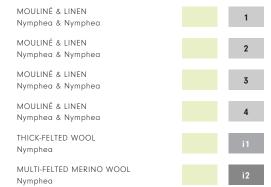

#### COLORWAY

Nymphea

#### YARNS

47% Mouliné

39% Linen

12% Cotton

1% Thick-Felted Wool

1% Multi-Felted Merino Wool