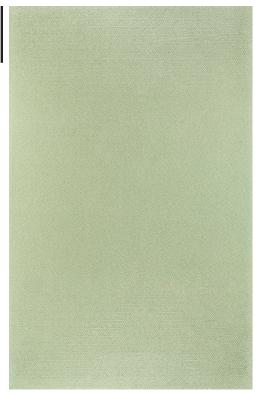

#### COLORWAY

Nymphea

#### MADE IN USA

Fall River, Massachusetts

11" x 16" SECTION ROTATED