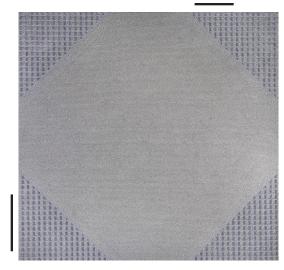

COLORWAY

Mica

CONSTRUCTION

Robot Tufted

MAX SIZE WITHOUT SEAMS

13' x 20'

SEAMING RECOMMENDATION

Custom Seam

STANDARD LEAD TIME

16 Weeks

YARNS

72% Thin-Felted Wool 28% Twisted Wool

MADE IN USA

Fall River, Massachusetts

8' x 8' SHOWN

MICA Thin-Felted Wool

MICA Thin-Felted Wool

MICA Thin-Felted Wool & Twisted Wool 2

11" x 16" SECTION ROTATED

Take a closer look.

Scan for additional images and to learn more about this collection.