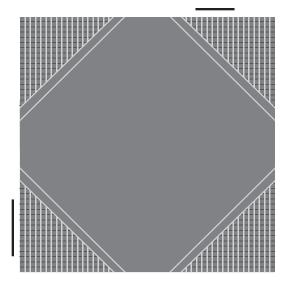

COLORWAY

Mica

CONSTRUCTION

Robot Tufted

MAX SIZE WITHOUT SEAMS

13' x 20'

SEAMING RECOMMENDATION

Custom Seam

STANDARD LEAD TIME

16 Weeks

YARNS

72% Thin-Felted Wool 28% Twisted Wool

MADE IN USA

Fall River, Massachusetts

8' x 8' SHOWN

MICA Thin-Felted Wool

MICA Thin-Felted Wool

MICA Thin-Felted Wool & Twisted Wool 2

11" x 16" SECTION ROTATED

Take a closer look.

Scan for additional images and to learn more about this collection.