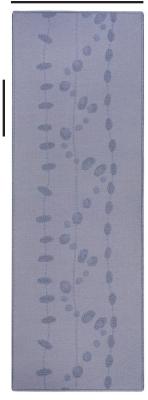

## Wakame S

COLORWAY

Mica

CONSTRUCTION

Jacquard Woven

MAX WIDTH WITHOUT SEAMS

9′ 6″

SEAMING RECOMMENDATION

Custom Seam

2' 6" x 7' 6" SHOWN

MICA

Twisted Wool & Twisted Wool

MICA

Twisted Wool & Twisted Wool

MICA

Thin-Felted Wool

MICA