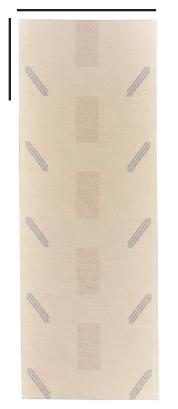

# Quarry S The Portfolio Collection

Inspired by Arte Povera, the movement that transformed found materials into artistic expression, Portfolio 2022 features 14 rugs and 6 stair runners in a fresh palette of watercolor hues.

| COLORWAY                |
|-------------------------|
| Dune                    |
| CONSTRUCTION            |
| Jacquard Woven          |
| MAX WIDTH WITHOUT SEAMS |
| 9′ 6″                   |
| SEAMING RECOMMENDATION  |
| Custom Seam             |

#### YARNS

48% Twisted Wool

41% Crimped Wool

11% Thin-Felted Wool

MADE IN USA

Fall River, Massachusetts