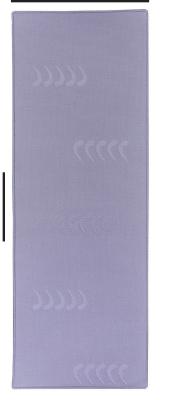

COLORWAY Dusk CONSTRUCTION Jacquard Woven

MAX WIDTH WITHOUT SEAMS

9′6″

SEAMING RECOMMENDATION

Custom Seam

## YARNS

45% Thick-Felted Wool 31% Crimped Wool

24% Thin-Felted Wool

MADE IN USA

Fall River, Massachusetts

MERIDA

2' 6" x 7' 6" SHOWN

DUSK Twisted Wool & Twisted Wool