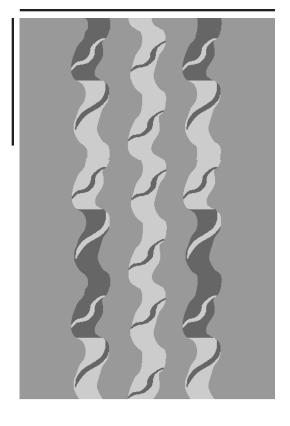

COLORWAY

Lazuli

CONSTRUCTION

Jacquard Woven

MAX WIDTH WITHOUT SEAMS

9′ 6″

SEAMING RECOMMENDATION

Custom Seam

## YARNS

49% Thin-Felted Wool 32% Crimped Wool

19% Twisted Wool

MADE IN USA

Fall River, Massachusetts

2' 6" x 7' 6" SHOWN

LAZULI

Thin-Felted Wool & Twisted Wool

LAZUL

Thin-Felted Wool & Twisted Wool

LAZULI

Thin-Felted Wool

LAZULI

Crimped Wool

18" x 30" SECTION