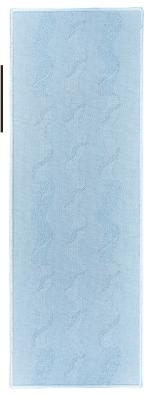

COLORWAY

Lazuli

CONSTRUCTION

Jacquard Woven

MAX WIDTH WITHOUT SEAMS

9′ 6″

SEAMING RECOMMENDATION

Custom Seam

## YARNS

49% Thin-Felted Wool 32% Crimped Wool

19% Twisted Wool

MADE IN USA

Fall River, Massachusetts

2' 6" x 7' 6" SHOWN

LAZULI

Thin-Felted Wool & Twisted Wool

LAZUL

Thin-Felted Wool & Twisted Wool

LAZULI

Thin-Felted Wool

LAZULI

Crimped Wool

18" x 30" SECTION