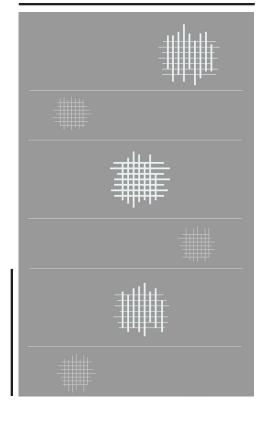

#### YARNS

42% Thin-Felted Wool 33% Twisted Wool 25% Crimped Wool

#### MADE IN USA

Fall River, Massachusetts

2' 6" x 7' 6" SHOWN

GAUJE Thin-Felted Wool

GAUJE Thin-Felted Wool

GAUJE

Twisted Wool & Twisted Wool

GAUJE Crimped Wool