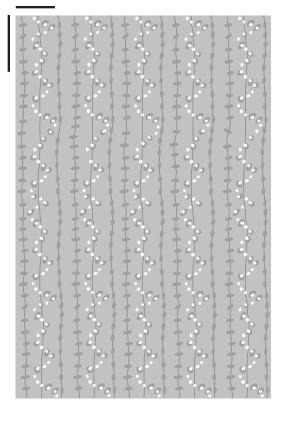

#### YARNS

46% Thick-Felted Wool 38% Twisted Wool 16% Thin-Felted Wool

MADE IN USA

Fall River, Massachusetts

6' x 9' SHOWN

11" x 16" SECTION ROTATED