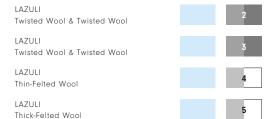

COLORWAY

Lazuli Name

CONSTRUCTION

Jacquard Woven

MAX WIDTH WITHOUT SEAMS

9′ 6″

SEAMING RECOMMENDATION

Custom Seam