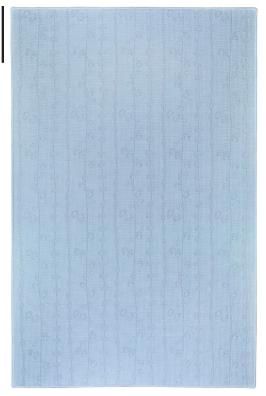

COLORWAY

Lazuli Name

CONSTRUCTION

Jacquard Woven

MAX WIDTH WITHOUT SEAMS

9′ 6″

SEAMING RECOMMENDATION

Custom Seam

#### YARNS

46% Thick-Felted Wool 38% Twisted Wool 16% Thin-Felted Wool

MADE IN USA

Fall River, Massachusetts

6' x 9' SHOWN

11" x 16" SECTION ROTATED