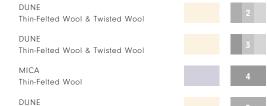

COLORWAY

Dune

CONSTRUCTION

Jacquard Woven

MAX WIDTH WITHOUT SEAMS

9′ 6″

SEAMING RECOMMENDATION

Custom Seam

STANDARD LEAD TIME

8 Weeks

YARNS

52% Twisted Wool

32% Crimped Wool

16% Thin-Felted Wool

MADE IN USA

Fall River, Massachusetts