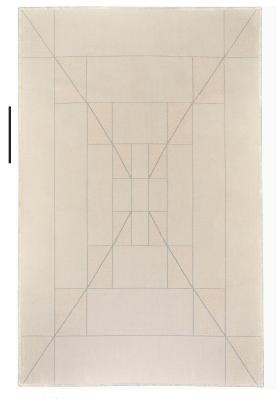

## Quarry

## $The \ Portfolio \ Collection$

Inspired by Arte Povera, the movement that transformed found materials into artistic expression, Portfolio 2022 features 14 rugs and 6 stair runners in a fresh palette of watercolor hues.

COLORWAY

Dune

CONSTRUCTION

Jacquard Woven

MAX WIDTH WITHOUT SEAMS

9′ 6″

SEAMING RECOMMENDATION

Custom Seam

STANDARD LEAD TIME

8 Weeks

YARNS

52% Twisted Wool

32% Crimped Wool

16% Thin-Felted Wool

MADE IN USA

Fall River, Massachusetts