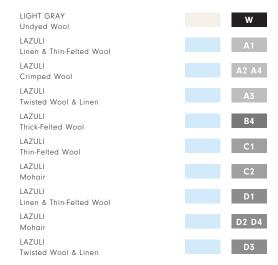

## YARNS

32% Mohair

29% Undyed Wool

14% Linen

12% Thin-Felted Wool

8% Crimped Wool

4% Twisted Wool

1% Thick-Felted Wool