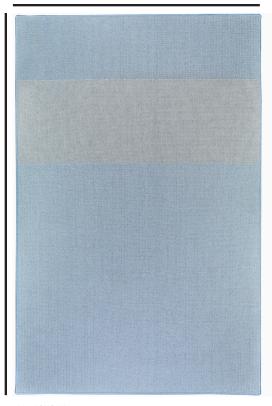

COLORWAY

Lazuli

CONSTRUCTION

Dobby Woven

MAX WIDTH WITHOUT SEAMS

11′ 6″

SEAMING RECOMMENDATION

Center Seam

MADE IN USA

Fall River, Massachusetts

11" x 16" SECTION ROTATED

Take a closer look.

Scan for additional images and to learn more about this collection.