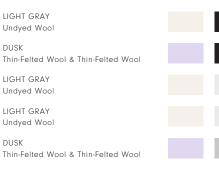

COLORWAY Dusk

CONSTRUCTION

Dobby Woven

MAX WIDTH WITHOUT SEAMS

11′6″

SEAMING RECOMMENDATION

Center Seam

#### YARNS

81% Undyed Wool 19% Thin-Felted Wool

MADE IN USA

Fall River, Massachusetts