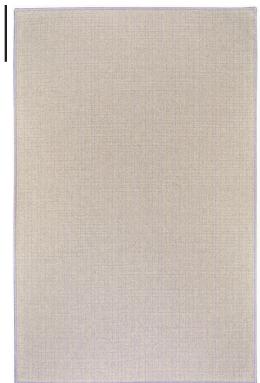

COLORWAY Dusk

CONSTRUCTION

Dobby Woven

MAX WIDTH WITHOUT SEAMS

11′6″

SEAMING RECOMMENDATION

Center Seam

#### YARNS

81% Undyed Wool 19% Thin-Felted Wool

MADE IN USA

Fall River, Massachusetts