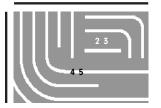

#### MADE IN USA

Fall River, Massachusetts

| GAUGE<br>Thin-Felted Wool | 2 |
|---------------------------|---|
| GAUGE<br>Thin-Felted Wool | 3 |
| GAUGE<br>Crimped Wool     | 4 |
| GAUGE<br>Thin-Felted Wool | 5 |

11" x 16" SECTION ROTATED