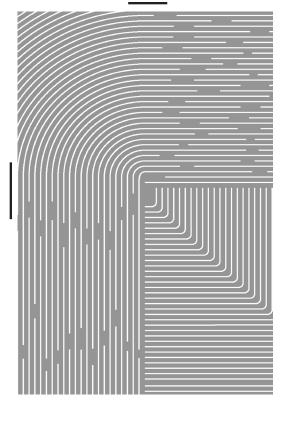

#### MADE IN USA

Fall River, Massachusetts

| GAUGE<br>Thin-Felted Wool | 2 |
|---------------------------|---|
| GAUGE<br>Thin-Felted Wool | 3 |
| GAUGE<br>Crimped Wool     | 4 |
| GAUGE<br>Thin-Felted Wool | 5 |

11" x 16" SECTION ROTATED