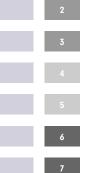

COLORWAY Mica CONSTRUCTION

Jacquard Woven

MAX WIDTH WITHOUT SEAMS

9′6″

SEAMING RECOMMENDATION

Center Seam

#### YARNS

42% Thin-Felted Wool 31% Twisted Wool 27% Crimped Wool

MADE IN USA

Fall River, Massachusetts

# MERIDA

6' x 9' SHOWN

| MICA<br>Twisted Wool & Twisted Wool |
|-------------------------------------|
| MICA<br>Twisted Wool & Twisted Wool |
| MICA<br>Thin-felted Wool            |
| MICA<br>Thin-felted Wool            |
| MICA<br>Thin-felted Wool            |
| MICA<br>Crimped Wool                |
|                                     |