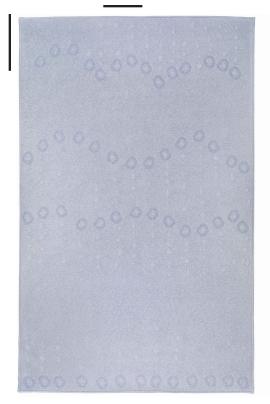

# MERIDA

6' x 9' SHOWN

| MICA<br>Twisted Wool & Twisted Wool |
|-------------------------------------|
| MICA<br>Twisted Wool & Twisted Wool |
| MICA<br>Thin-felted Wool            |
| MICA<br>Thin-felted Wool            |
| MICA<br>Thin-felted Wool            |
| MICA<br>Crimped Wool                |
|                                     |

### 11" x 16" SECTION ROTATED

Take a

closer look.

Scan for additional

more about this

images and to learn