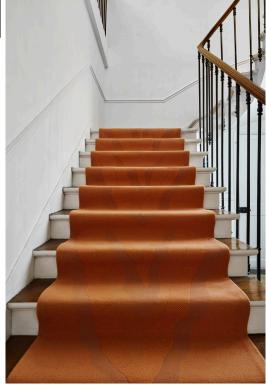

## The Atelier Collection

Elevating textile weaving to an art form, the Atelier 2021 Collection celebrates light and shadow with a textural palette of hand-selected natural yarns.

COLORWAY

Colorway Name

CONSTRUCTION

77% Twisted Wool 23% Thin-Felted Wool

MADE IN USA

Fall River, Massachusetts

2' 6" x 7' 6" SHOWN

VERSAILLES Twisted Wool & Twisted Wool

VERSAILLES Thin-Felted Wool

30" x 18" SECTION

Take a closer look.