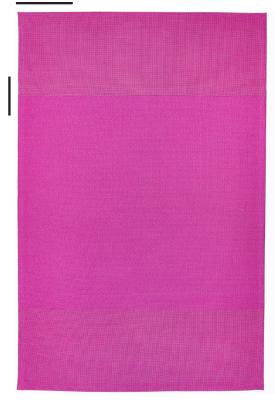

## Gleam The Atelier Collection

Elevating textile weaving to an art form, the Atelier 2021 Collection celebrates light and shadow with a textural palette of hand-selected natural yarns.

| COLORWAY                |
|-------------------------|
| Barragán                |
| CONSTRUCTION            |
| Dobby Woven             |
| MAX WIDTH WITHOUT SEAMS |
| 11′ 2″                  |