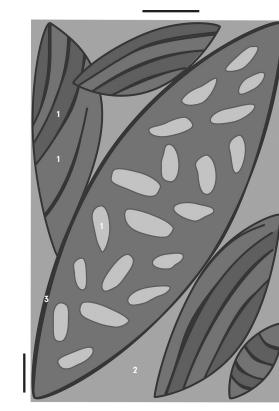

AURELIAN Alpaca Merino Wool & Alpaca Merino Wool

AURELIAN Linen & Mohair

AURELIAN Thin-Felted Wool

11" x 16" SECTION