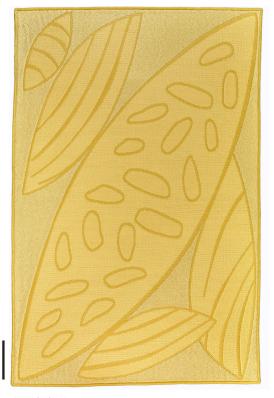

## Vienna

## The Atelier Collection

Elevating textile weaving to an art form, the Atelier 2021 Collection celebrates light and shadow with a textural palette of hand-selected natural yarns.

COLORWAY

Aurelian

CONSTRUCTION

Jacquard Woven

MAX WIDTH WITHOUT SEAMS

11' 2"

SEAMING RECOMMENDATION

Custom Seam

STANDARD LEAD TIME

16 Weeks

## YARNS

28% Mohair

27% Thin-Felted Wool

20% Alpaca Merino Wool

13% Cotton

12% Linen

MADE IN USA

Fall River, Massachusetts

AURELIAN Alpaca Merino Wool & Alpaca Merino Wool

AURELIAN Linen & Mohair

AURELIAN Thin-Felted Wool

11" x 16" SECTION