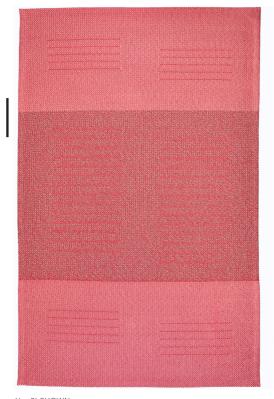

## The Atelier Collection

Elevating textile weaving to an art form, the Atelier 2021 Collection celebrates light and shadow with a textural palette of hand-selected natural yarns.

COLORWAY

Venus

CONSTRUCTION

Dobby Woven

MAX WIDTH WITHOUT SEAMS

11′ 2″

SEAMING RECOMMENDATION

Custom Seam

STANDARD LEAD TIME

16 Weeks

## YARNS

40% Mohair

24% Mouliné

17% Linen

9% Cotton 9% Silk Wool

1% Thick-Felted Wool

MADE IN USA

Fall River, Massachusetts