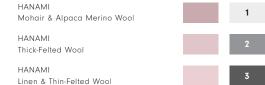

## YARNS

42% Mohair

21% Thin-Felted Wool

19% Linen

9% Cotton

8% Alpaca Merino Wool

1% Thick-Felted Wool

MADE IN USA