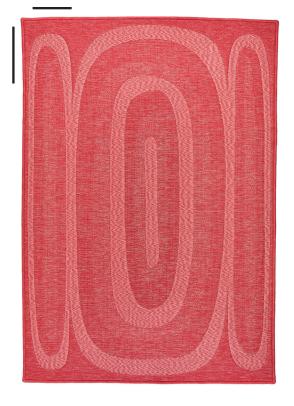

## Royale

## The Atelier Collection

Elevating textile weaving to an art form, the Atelier 2021 Collection celebrates light and shadow with a textural palette of hand-selected natural yarns.

COLORWAY

Venus

CONSTRUCTION

## YARNS

41% Mouliné

25% Mohair

24% Thin-Felted Wool

10% Cotton

MADE IN USA

Fall River, Massachusetts

6' x 9' SHOWN