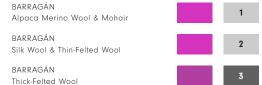

#### COLORWAY

Barragán

#### YARNS

- 47% Mohair
- 23% Thin-Felted Wool
- 11% Cotton
- 10% Silk Wool
- 8% Alpaca Merino Wool
- 1% Thick-Felted Wool