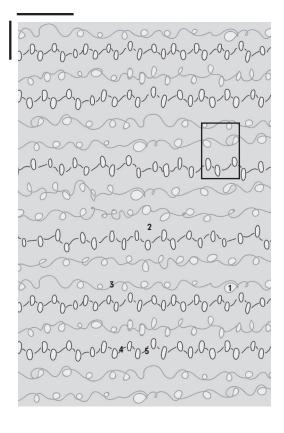

#### CONSTRUCTION

Jacquard Woven

#### YARNS

- 30% Crimped Wool
- 22% Alpaca Merino Wool
- 13% Twisted Wool
- 12% Cotton
- 11% Silk Wool
- 8% Multi-Felted Merino Wool
- 4% Thin-Felted Wool