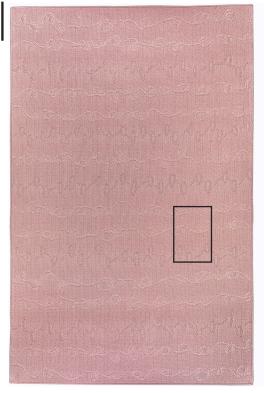

#### COLORWAY

Hanami

#### MADE IN USA

Fall River, Massachusetts

6' x 9' SHOWN

11" x 16" SECTION