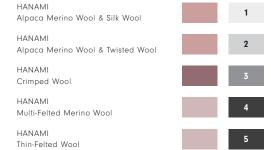

#### COLORWAY

Hanami

#### YARNS

- 30% Crimped Wool
- 22% Alpaca Merino Wool
- 13% Twisted Wool
- 12% Cotton
- 11% Silk Wool
- 8% Multi-Felted Merino Wool
- 4% Thin-Felted Wool