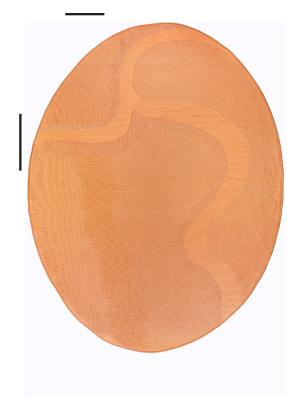

### The Atelier Collection

Elevating textile weaving to an art form, the Atelier 2021 Collection celebrates light and shadow with a textural palette of hand-selected natural yarns.

COLORWAY

Versailles

CONSTRUCTION

#### MADE IN USA

Fall River, Massachusetts

6' x 9' SHOWN

VERSAILLES
Linen

VERSAILLES
Multi-Felted Merino Wool

VERSAILLES
Twisted Wool & Alpaca Merino Wool

3

11" x 16" SECTION