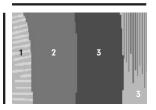

#### YARNS

31% Multi-Felted Merino Wool

29% Linen

19% Twisted Wool

12% Alpaca Merino Wool

9% Cotton

#### MADE IN USA

Fall River, Massachusetts

6' x 9' SHOWN

VERSAILLES
Linen

VERSAILLES
Multi-Felted Merino Wool

VERSAILLES
Twisted Wool & Alpaca Merino Wool

3

11" x 16" SECTION