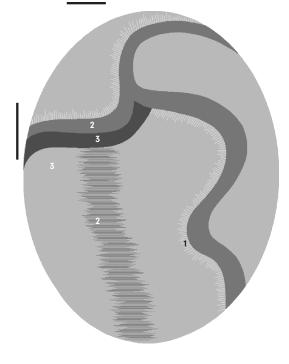

#### YARNS

31% Multi-Felted Merino Wool

29% Linen

19% Twisted Wool

12% Alpaca Merino Wool

9% Cotton

#### MADE IN USA

Fall River, Massachusetts

6' x 9' SHOWN

VERSAILLES
Linen

VERSAILLES
Multi-Felted Merino Wool

VERSAILLES
Twisted Wool & Alpaca Merino Wool

3

11" x 16" SECTION