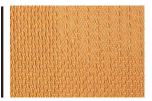

## YARNS

- 19% Twisted Wool
- 17% Undyed Wool
- 15% Alpaca Merino Wool
- 14% Thin-Felted Wool
- 11% Multi-Felted Merino Wool
- 10% Thick-Felted Wool
- 6% Silk Wool

MADE IN USA

Fall River, Massachusetts

6' x 9' SHOWN

LUNA

Multi-Felted Merino Wool

LUNA

LUNA Thick-Felted Wool

Silk Wool & Thin-Felted Wool

11" x 16" SECTION

Take acloser look.

Scan for additional images and to learn more about this collection.