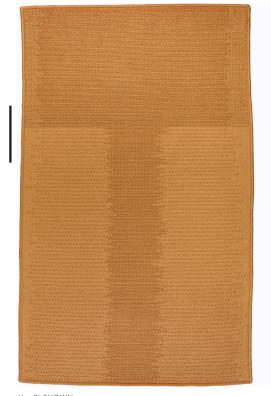

## The Atelier Collection

Elevating textile weaving to an art form, the Atelier 2021 Collection celebrates light and shadow with a textural palette of hand-selected natural yarns.

COLORWAY

Luna

CONSTRUCTION

Jacquard Woven

MAX WIDTH WITHOUT SEAMS

11' 2"

SEAMING RECOMMENDATION

Custom Seam

STANDARD LEAD TIME

16 Weeks

## YARNS

- 19% Twisted Wool
- 17% Undyed Wool
- 15% Alpaca Merino Wool
- 14% Thin-Felted Wool
- 11% Multi-Felted Merino Wool
- 10% Thick-Felted Wool
- 6% Silk Wool

MADE IN USA

Fall River, Massachusetts

6' x 9' SHOWN