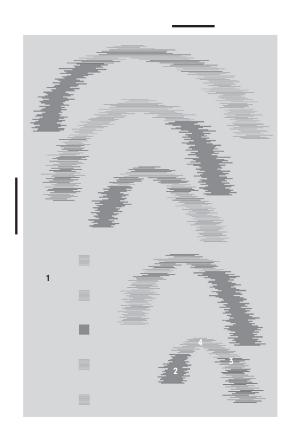

#### LUNA

Alpaca Merino Wool & Silk Wool

LUNA Mouliné

LUNA

Multi-Felted Merino Wool

luna Thick-Felted Wool