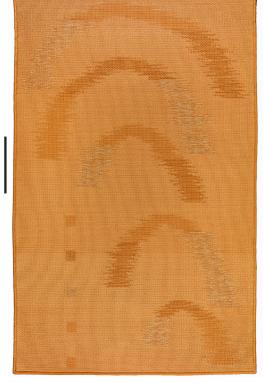

# Mantra The Atelier Collection

Elevating textile weaving to an art form, the Atelier 2021 Collection celebrates light and shadow with a textural palette of hand-selected natural yarns.

| COLORWAY                |  |
|-------------------------|--|
| Luna                    |  |
| CONSTRUCTION            |  |
| Jacquard Woven          |  |
| MAX WIDTH WITHOUT SEAMS |  |
| 11′ 2″                  |  |
| SEAMING RECOMMENDATION  |  |
| Custom Seam             |  |

#### MADE IN USA

Fall River, Massachusetts

6' x 9' SHOWN