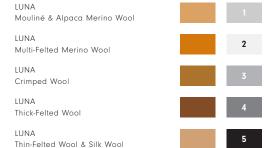

#### YARNS

- 44% Mouliné
- 39% Alpaca Merino Wool
- 9% Multi-Felted Merino Wool
- 5% Thick-Felted Wool
- 1% Crimped Wool
- 1% Silk Wool
- 1% Thin-Felted Wool

MADE IN USA

Fall River, Massachusetts

6' x 9' SHOWN