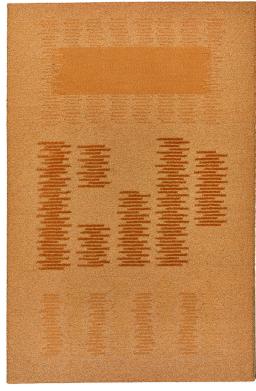

### The Atelier Collection

Elevating textile weaving to an art form, the Atelier 2021 Collection celebrates light and shadow with a textural palette of hand-selected natural yarns.

COLORWAY

Luna

CONSTRUCTION

#### YARNS

- 44% Mouliné
- 39% Alpaca Merino Wool
- 9% Multi-Felted Merino Wool
- 5% Thick-Felted Wool
- 1% Crimped Wool
- 1% Silk Wool
- 1% Thin-Felted Wool

MADE IN USA

Fall River, Massachusetts

6' x 9' SHOWN