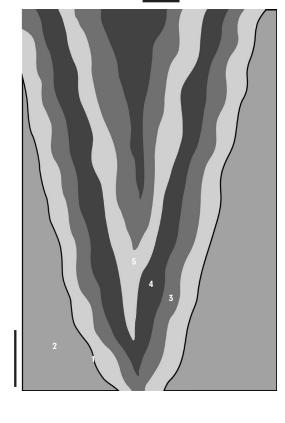

#### YARNS

30% Mouliné

23% Multi-Felted Merino Wool

20% Silk Wool

17% Alpaca Merino Wool

8% Crimped Wool

2% Thin-Felted Wool

MADE IN USA