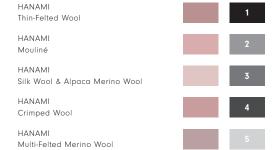

#### YARNS

30% Mouliné

23% Multi-Felted Merino Wool

20% Silk Wool

17% Alpaca Merino Wool

8% Crimped Wool

2% Thin-Felted Wool

MADE IN USA